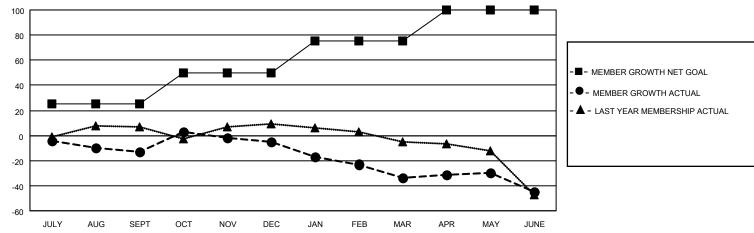

## GOALS AND ACTUAL MEMBERS CUMULATIVE

| DROPPED CLUBS: 1 |     | 29 CLUBS OF 67 ADDED 1 OR MORE | GENDER DISTRIBUTION             |                |     |
|------------------|-----|--------------------------------|---------------------------------|----------------|-----|
|                  |     | NEW MEMBERS                    | MALE                            | 1,128 (70.54%) |     |
|                  |     |                                | FEMALE                          | 471 (29.46%)   |     |
| DROPPED MEMBERS  |     |                                |                                 |                |     |
| DECEASED         | 25  | CLICK HERE FOR CUMULATIVE      | TOTAL FAMILY UNIT MEMBERS       |                | 292 |
| CLUB CANCELLED 7 |     | MEMBERSHIP DATA                |                                 |                |     |
| OTHER            | 113 |                                | FAMILY MEMBERS PAYING HALF DUES |                | 147 |
| TOTAL            | 145 |                                | 0000                            |                |     |

## LOCATION MONTANA District 37 Results as of: 6/30/2021

| Clubs         |               |             |               | Members               |                        |                         |                                                    |  |
|---------------|---------------|-------------|---------------|-----------------------|------------------------|-------------------------|----------------------------------------------------|--|
|               | RESULTS FOR   | R 2020-2021 |               | RESULTS FOR 2020-2021 |                        |                         |                                                    |  |
| QUARTER       | NEW CLUB GOAL | NEW CLUBS   | DROPPED CLUBS | QUARTER MEM           | BER GROWTH NET<br>GOAL | MEMBER GROWTH<br>ACTUAL | DROPPED<br>MEMBERS ACTUAL<br>(including transfers) |  |
| JULY/AUG/SEPT | 0             | 0           | 0             | JULY/AUG/SEPT         | 25                     | 20                      | 30                                                 |  |
| OCT/NOV/DEC   | 0             | 0           | 0             | OCT/NOV/DEC           | 25                     | 39                      | 28                                                 |  |
| JAN/FEB/MAR   | 0             | 0           | 1             | JAN/FEB/MAR           | 25                     | 20                      | 46                                                 |  |
| APR/MAY/JUNE  | 1             | 0           | 0             | APR/MAY/JUNE          | 25                     | 32                      | 41                                                 |  |