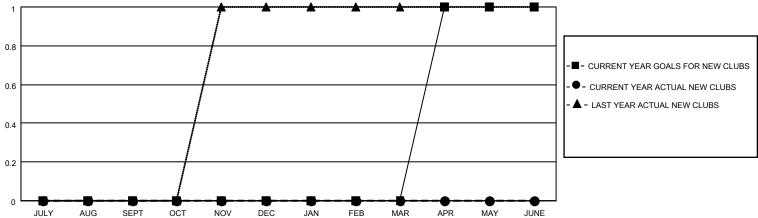

## GOALS AND ACTUAL NEW CLUBS CUMULATIVE

## LOCATION MONTANA District 37 Results as of: 6/30/2021

| Clubs         |               |             |               | Members               |                        |                         |                                                    |  |
|---------------|---------------|-------------|---------------|-----------------------|------------------------|-------------------------|----------------------------------------------------|--|
|               | RESULTS FOR   | R 2020-2021 |               | RESULTS FOR 2020-2021 |                        |                         |                                                    |  |
| QUARTER       | NEW CLUB GOAL | NEW CLUBS   | DROPPED CLUBS | QUARTER MEM           | BER GROWTH NET<br>GOAL | MEMBER GROWTH<br>ACTUAL | DROPPED<br>MEMBERS ACTUAL<br>(including transfers) |  |
| JULY/AUG/SEPT | 0             | 0           | 0             | JULY/AUG/SEPT         | 25                     | 20                      | 30                                                 |  |
| OCT/NOV/DEC   | 0             | 0           | 0             | OCT/NOV/DEC           | 25                     | 39                      | 28                                                 |  |
| JAN/FEB/MAR   | 0             | 0           | 1             | JAN/FEB/MAR           | 25                     | 20                      | 46                                                 |  |
| APR/MAY/JUNE  | 1             | 0           | 0             | APR/MAY/JUNE          | 25                     | 32                      | 41                                                 |  |